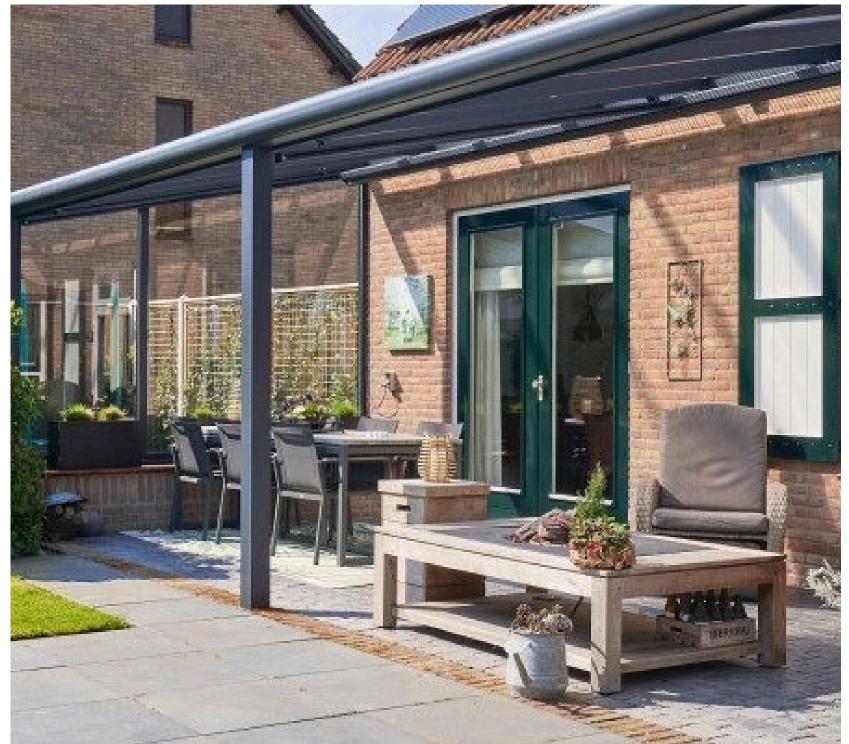

# **Bordeaux Polycarbonate roof Veranda**

## Our best selling and versatile Veranda Elegant and sturdy design offering great value

The Bordeaux range is our most popular aluminium veranda This veranda offers terrific value with no compromise on construction and stylish design.

## The Bordeaux has a choice of round or classic decorative gutter, and half round or square posts

\*The Bordeaux veranda is only available with polycarbonate roof panels, if a glass roof is required the **Provence** or **Gironde** are the ranges to select.